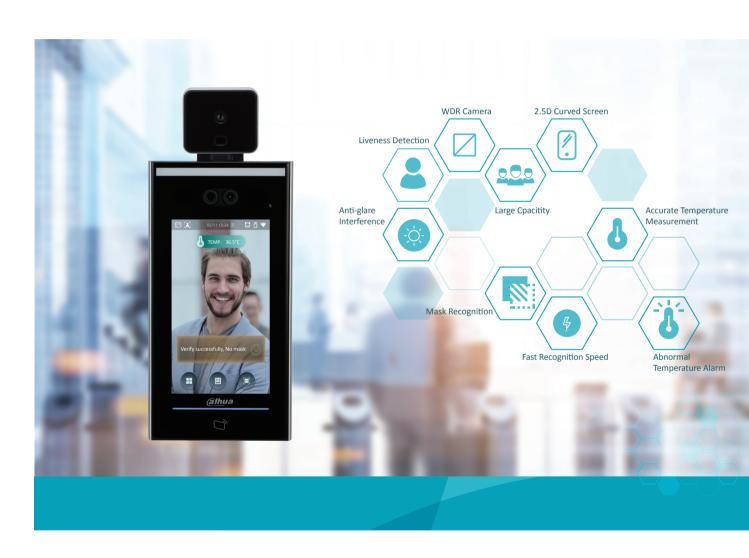

# Dahua Access Control Temperature Monitoring

Face Recognition/Temperature Monitoring/Integration

Temperature Monitoring Distance: 0.3m-0.7m

Temperature Accuracy: ± 0.3°C

Temperature Abnormal Alarm

Large Storage Capacity

## **Key Features**

- Face recognition is integrated with body temperature monitoring, no additional staff required.
- Non-contact access to reduce cross-infection.
- Large storage of face images and temperature information for easy back-tracking.
- Fast access to prevent congestion.