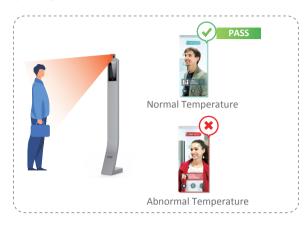

### DHI-ASI7213X-T/ **DSS-Express**

- · Temperature Accuracy: ±0.3°C
- · Temperature Monitoring Distance: 0.3m ~ 0.7m
- Sound Prompt: Abnormal temperature alarm