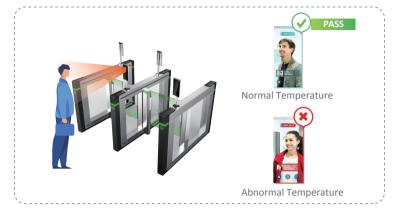

## DHI-ASI7223X-A-T/ DHI-ASGB8xxX/DSS-Express

- · Temperature Accuracy: ±0.3°C
- · Temperature Monitoring Distance: 0.3m ~ 0.7m
- Sound Prompt: Abnormal temperature alarm